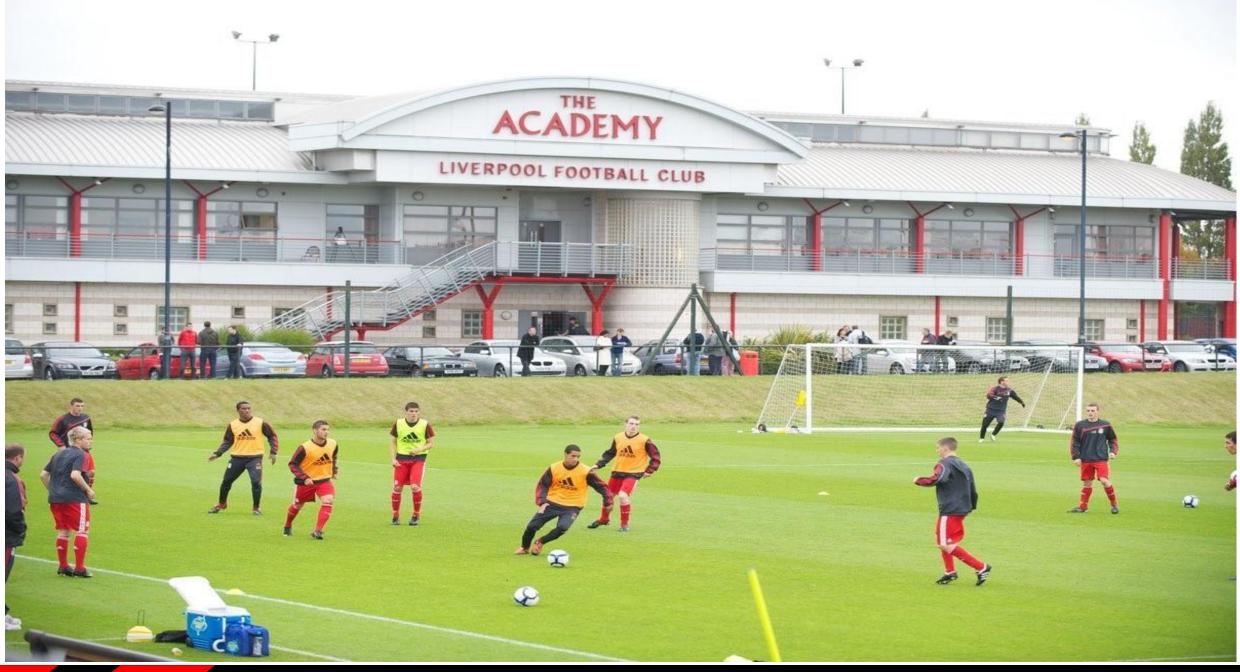

# TRAINING SESSIONS WITH TOP PROFESSIONAL CLUBS IN ENGLAND

Enjoy quality training sessions with youth coaching staff of top professional clubs. Each session is based on the coaching philosophy applied across all age groups at the clubs and individually planned to challenge the standard of each team.