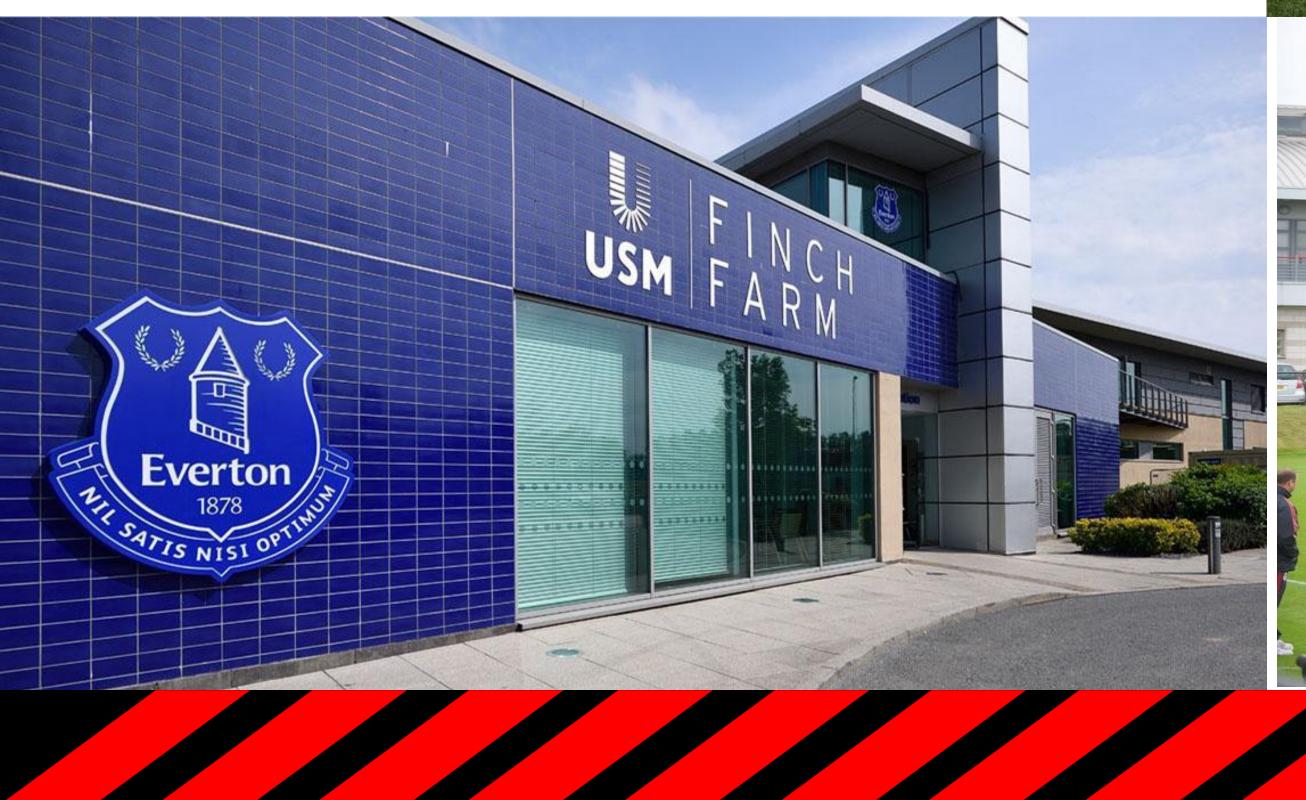

# TRAINING SESSIONS WITH TOP PROFESSIONAL CLUBS IN ENGLAND

Enjoy quality training sessions with youth coaching staff of top professional clubs. Each session is based on the coaching philosophy applied across all age groups at the clubs and individually planned to challenge the standard of each team.