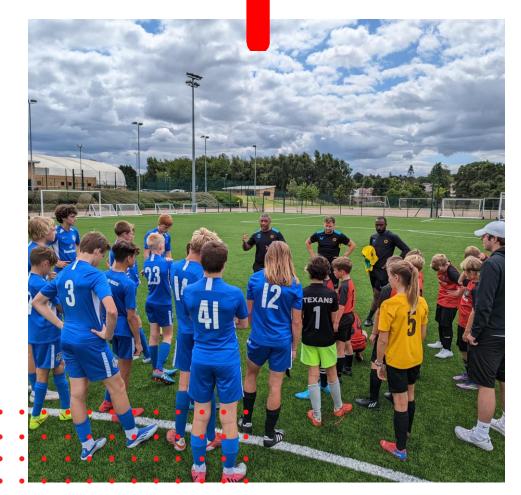

#### TRAINING SESSIONS WITH TOP PROFESSIONAL CLUBS IN ENGLAND

Enjoy quality training sessions with youth coaching staff of top professional clubs. Each session is based on the coaching philosophy applied across all age groups at the clubs and individually planned to challenge the standard of each team.