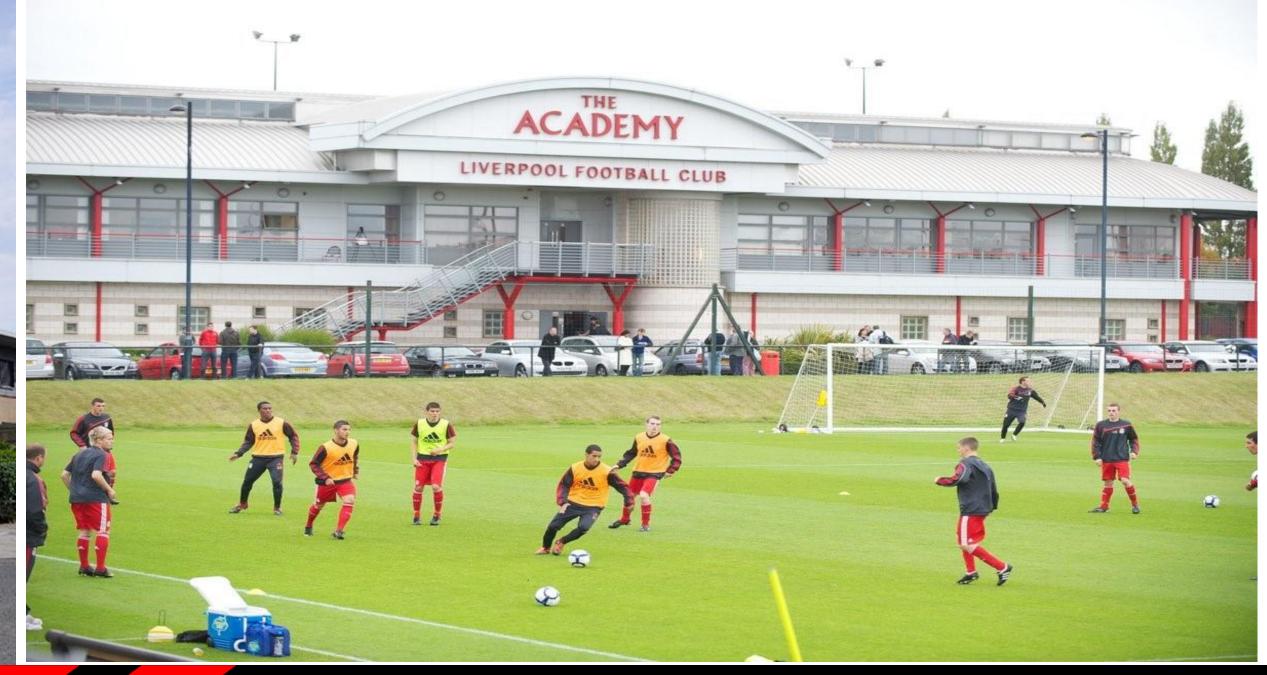

#### TRAINING SESSIONS WITH TOP PROFESSIONAL CLUBS IN ENGLAND

Enjoy quality training sessions with youth coaching staff of top professional clubs. Each session is based on the coaching philosophy applied across all age groups at the clubs and individually planned to challenge the standard of each team.