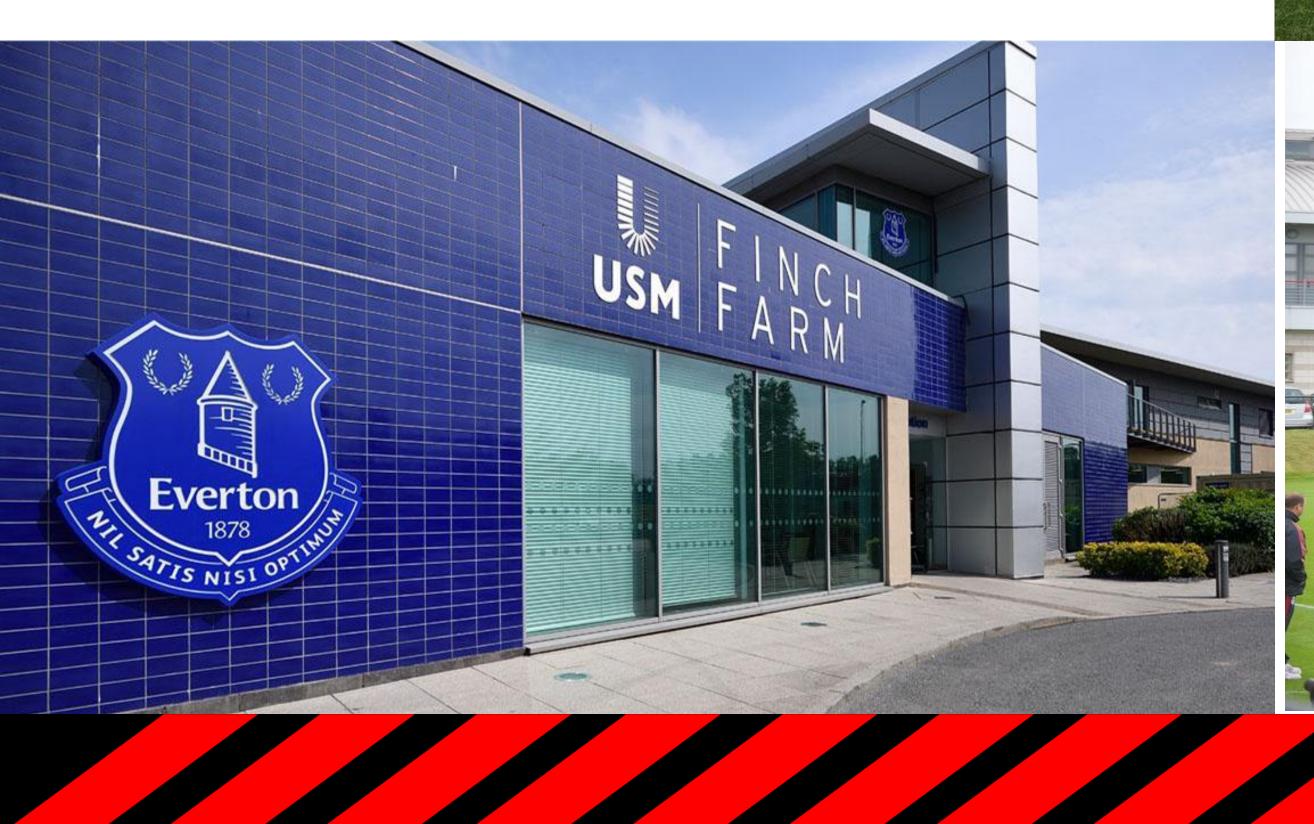

#### TRAINING SESSIONS WITH TOP PROFESSIONAL CLUBS IN ENGLAND

Enjoy quality training sessions with youth coaching staff of top professional clubs. Each session is based on the coaching philosophy applied across all age groups at the clubs and individually planned to challenge the standard of each team.