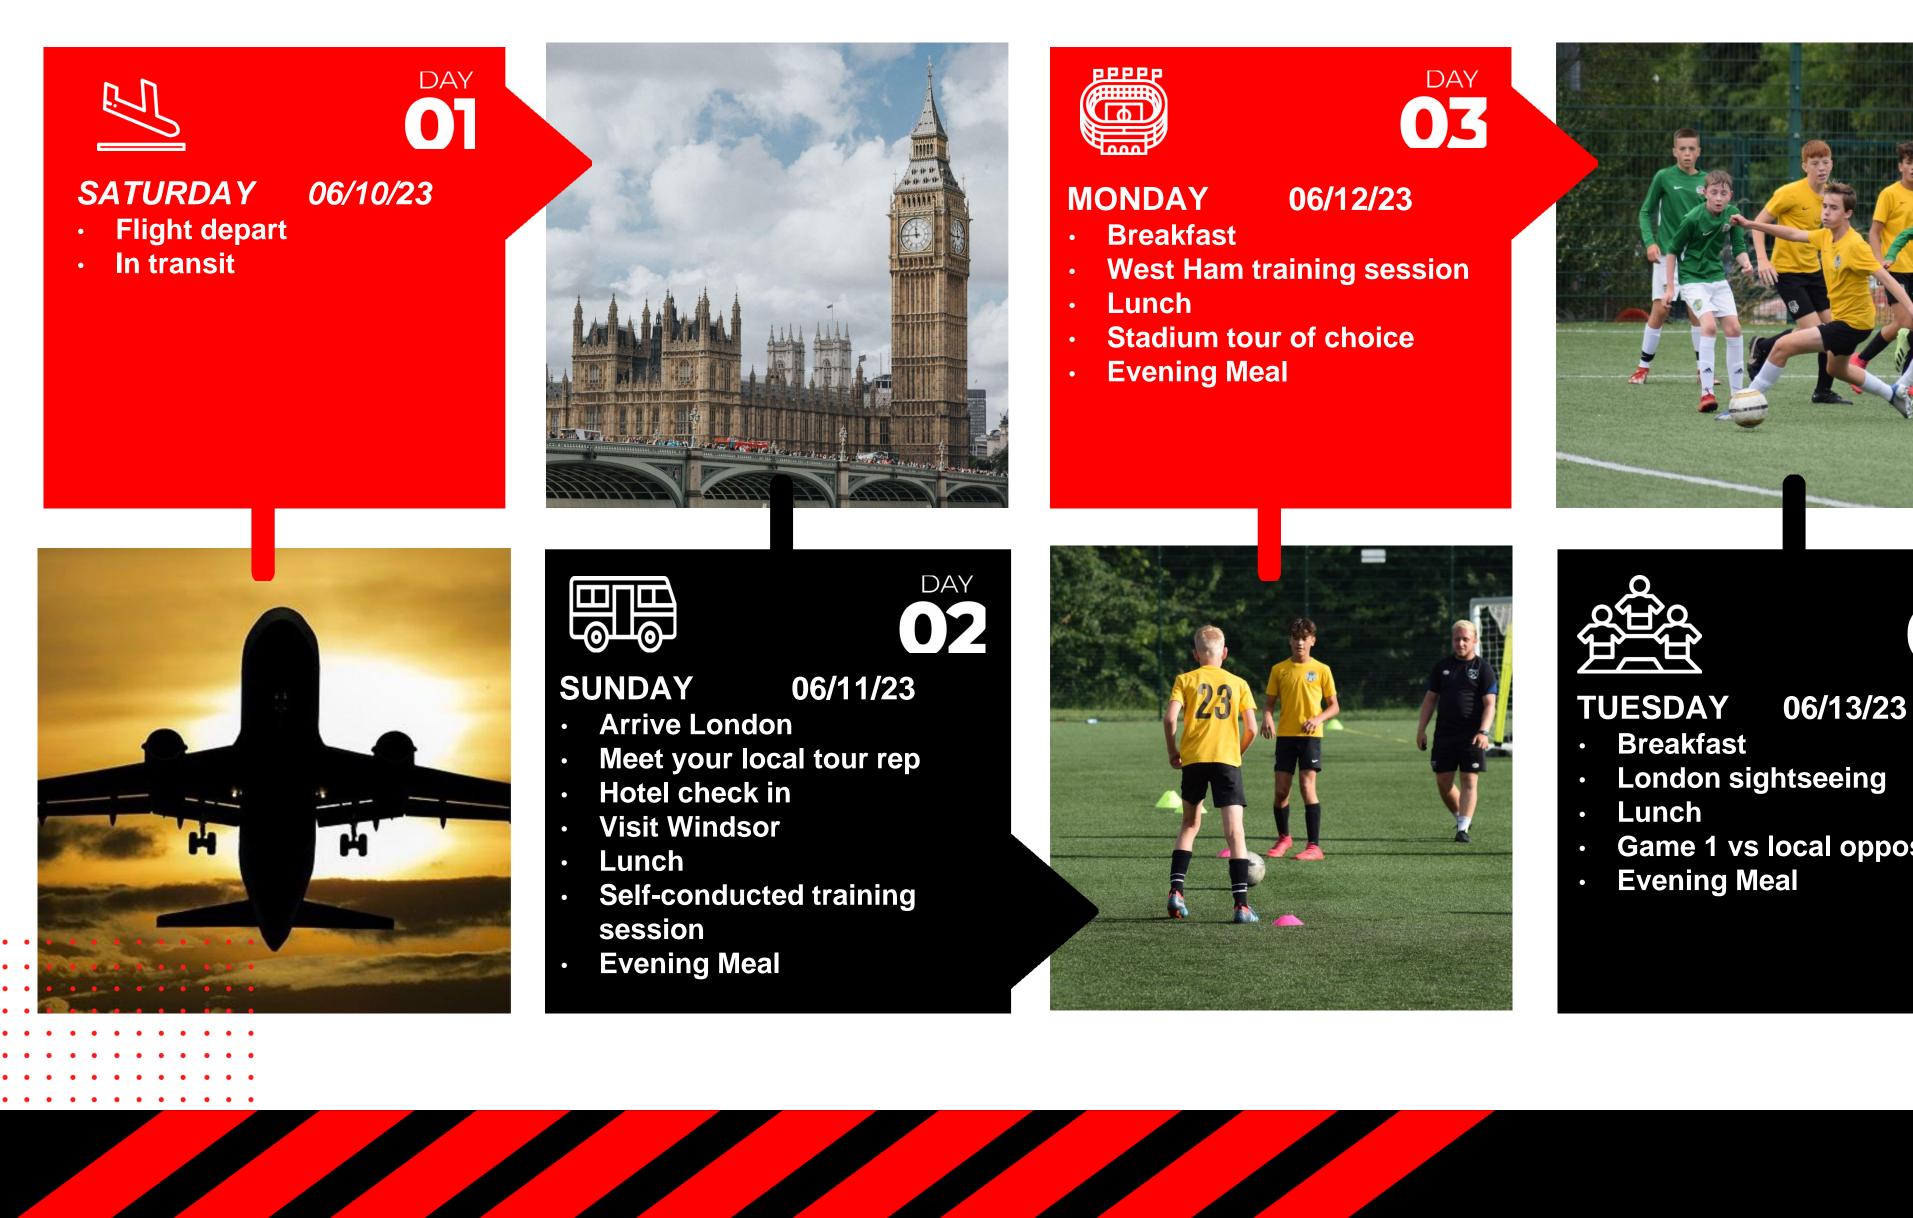

### **SAMPLE ITINERARY**

06/12/23 West Ham training session

**Stadium tour of choice** 

#### **WEDNESDAY**

- **Breakfast**
- London sightseeing
- Lunch
- Game 2 vs local opposition
- **Evening Meal**

- TUESDAY 06/13/23
- Breakfast
- London sightseeing
- Lunch
- Game 1 vs local opposition
- **Evening Meal**