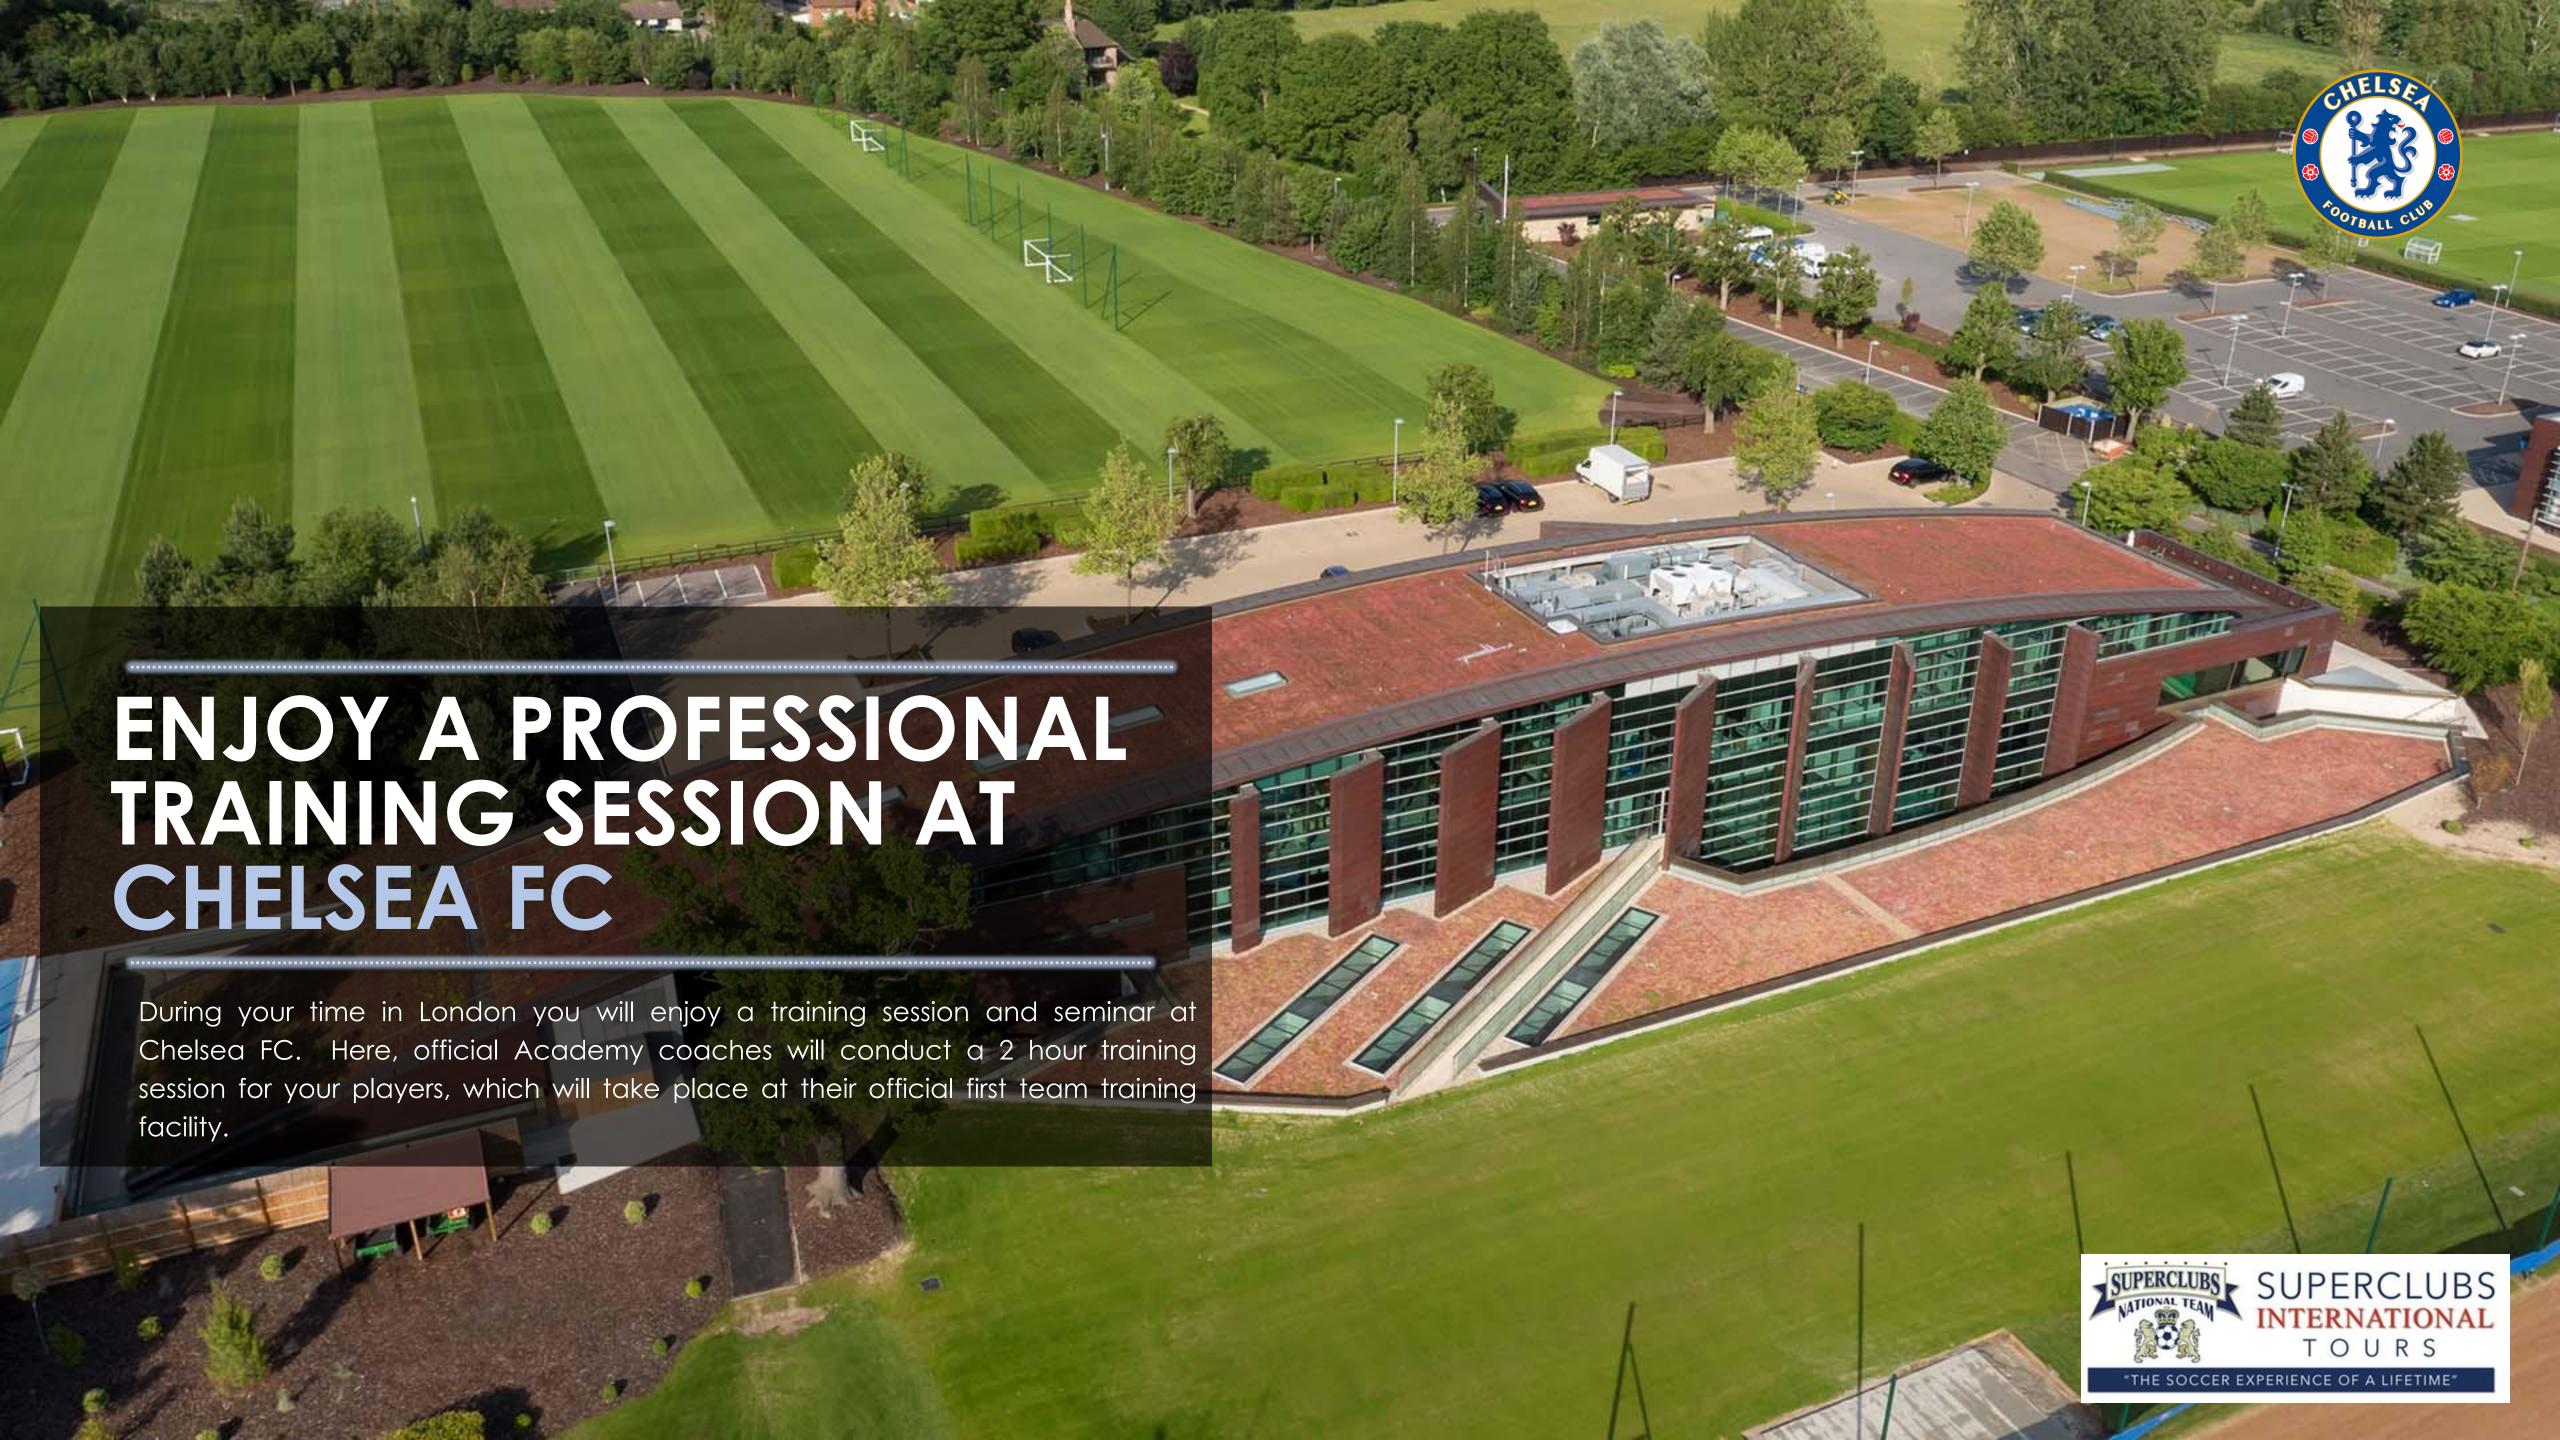

## YOUR ITINERARY Please note all itineraries are subject to change

| 2020                  | Day 1<br>July 29 <sup>th</sup> 2020              | Day 2<br>July 30 <sup>th</sup> 2020                                                        | Day 3<br>July 31 <sup>st</sup> 2020 | Day 4<br>Aug 1 <sup>st</sup> 2020 | Day 5<br>Aug 2 <sup>nd</sup> 2020 |
|-----------------------|--------------------------------------------------|--------------------------------------------------------------------------------------------|-------------------------------------|-----------------------------------|-----------------------------------|
| Morning               | Leave USA for overnight flight to London England | Arrive and travel to accommodations                                                        | Breakfast                           | Breakfast                         | Breakfast                         |
|                       |                                                  | Training at Fulham<br>FC                                                                   | Visit central London                | Training Session at Chelsea FC    | Visit Windsor Castle              |
|                       | Lunch                                            | Lunch                                                                                      | Lunch                               | Lunch                             | Lunch                             |
| Afternoon/<br>Evening | In flight                                        | London Sightseeing<br>walk – watch the<br>changing of the<br>guard at<br>Buckingham Palace | Game 1 VS Local UK<br>Opposition    | Stamford Bridge<br>Stadium Tour   | Game 2 VS Local UK<br>Opposition  |
|                       |                                                  | Evening Meal                                                                               | Evening Meal                        | Evening Meal                      | Evening Meal                      |